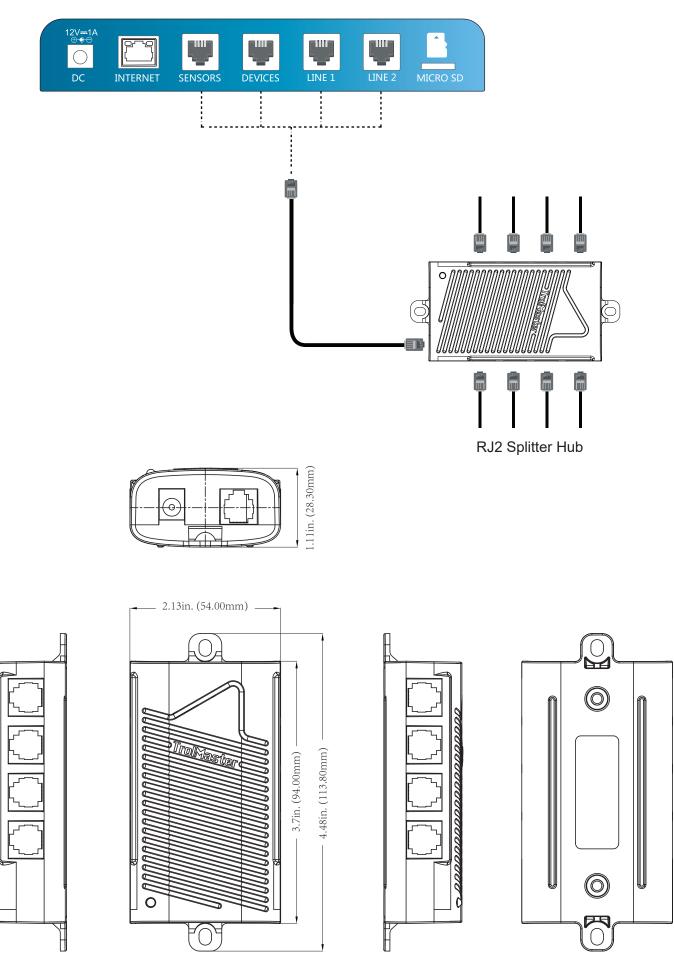

**RJ12 Splitter Hub** 

The SPH-1 Splitter Hub from TrolMaster makes installation of our controllers as easy as plugging in a phone cable. The SPH-1 hub uses a single RJ12 cable input jack, and provides (8) individual RJ12 output jacks that can be connected to various TrolMaster sensors, adapters and device modules. Using the SPH-1 allows for a "clean" installation and eliminates the need for daisy-chain Y-splitters to be used to interconnect multiple modules or sensors.

The SPH-1 comes complete with the SPH-1 hub, a 16 foot RJ12 cable and the 12vdc power supply.

The SPH-1 can be located in a central location with a single RJ12 cable connecting it to the main controller. From the SPH-1 hub, the individual RJ12 jacks can be connected to each of the sensors, device modules, or lighting adapters.

## **Specifications**

| SPH-1                |                   |                    |                                      |                   |          |
|----------------------|-------------------|--------------------|--------------------------------------|-------------------|----------|
| Input Voltage        |                   | Maximum Current    |                                      | G.W. per pack     |          |
| Input Voltage        | 12 VDC            | Maximum Current    | : 2A                                 | G.W. per pack     | 0.245kgs |
| Working Environments |                   | Package Dimensions |                                      | Package Contents  |          |
| Temperature          | 32-122°F (0-50°C) | Size               | 6.30" / 160mm(L) x                   | RJ12 Splitter Hub | 1pc      |
| Humidity             | ≤90%              |                    | 3.35" / 85mm(W) x<br>3.54" / 90mm(H) | 12V Power Adapter | 1pc      |
|                      |                   |                    |                                      | 4ft RJ12 Cable    | 1pc      |

## CONNECTION DIAGRAM