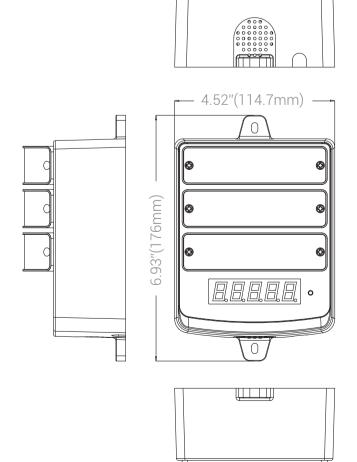

## **Package Dimensions**

| Gross Weight | 1.26lbs/0.57kg                                                  |
|--------------|-----------------------------------------------------------------|
| Size         | 130mm(L) x 187mm(W) x 88mm(H)<br>5.12"(L) x 7.36"(W) x 3.46"(H) |