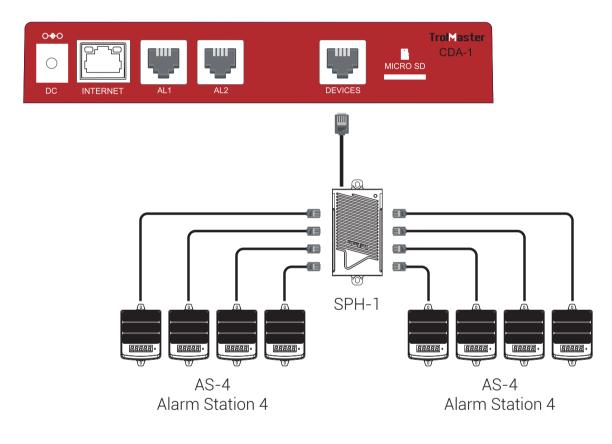

#### **CONNECTION DIAGRAM**

**TrolMaster** 

# **Link Up**

16ft RJ12 Cable

AS-4