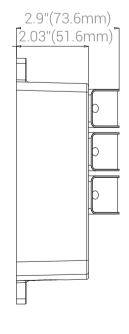

## **Package Dimensions**

| Gross Weight | 1.26lbs/0.57kg                                                  |
|--------------|-----------------------------------------------------------------|
| Size         | 130mm(L) x 187mm(W) x 88mm(H)<br>5.12"(L) x 7.36"(W) x 3.46"(H) |