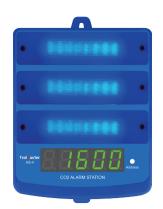

#### **AS-4**

CO2 Alarm Station 4 (Blue light)

The AS-4 CO2 Alarm Station is an audible-visual alarm module that features a Blue light LED display indicator and a LCD digital ppm level display. It is designed to be mounted outside of grow-room or grow facilities to monitor the CO2 ppm level. The AS-4 can be linked to either AL-1or AL-2 CO2 sensors channel, or it can be linked to both sensor channels for complete redundancy.

The AS-4 will sound an audible alarm and blink the Blue LED indicator in the event of the CO2 level going above the user's preferred level set in the Carbon-X main controller.

\*Note: The AS-4 requires the SPH-1 for supplemental power.