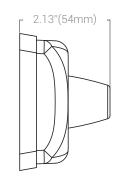

### **Product Dimensions**

| Size           | 3.23"/82mm (L) x<br>3.23"/82mm (W) x<br>2"/51mm (H) |
|----------------|-----------------------------------------------------|
| Product Weight | 3.00oz / 85g                                        |