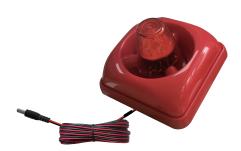

#### **Alarm Station**

The AS-5 Alarm Station is an audible-visual alarm that can be mounted inside or outside the grow rooms or grow facilities. It supports both audible and visible alarms to alert users in the event when the selected parameter goes above/below the preset levels.

The AS-5 can be powered by the DSD-1 Dry Contact Station and connected to the CDA-1. When connected with the CDA-1, the AS-5 can be linked to either AL-1 or AL-2 CO2 sensors channel, or linked to both sensors channels for complete redundancy.

The AS-5 can also directly connect to the Hydro-X Pro (HCS-2), Hydro-X Plus (HCS-3)  $\,$ 