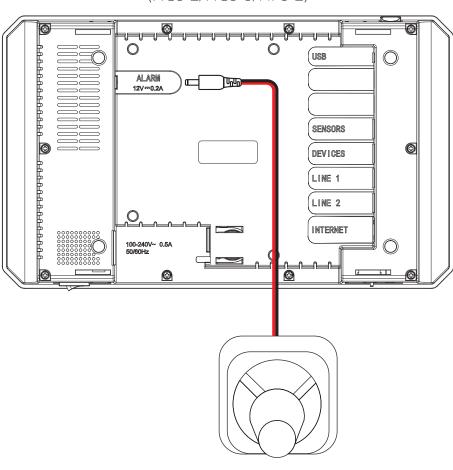

# **Link Up**

AS-5

#### **CONNECTION DIAGRAM**

(HCS-2/HCS-3/NFS-2)

AS-5 Alarm Station

Phone: 877-420-9876