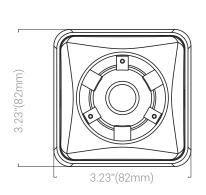

### **Product Dimensions**

| Size           | 3.23"/82mm (L) x<br>3.23"/82mm (W) x<br>2"/51mm (H) |
|----------------|-----------------------------------------------------|
| Product Weight | 3.00oz / 85g                                        |