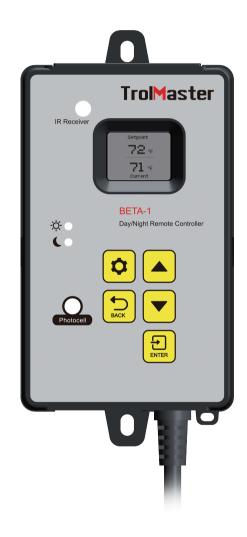

### **Features**

- Compatible with any IR remote controlled devices
- Built-in Photocell sensor for day/night control
- LCD display for easy operation
- Sensor with 16ft long cable for close placement to plant canopy

## **Overview**

The Beta-1 is a simple solution for the Mini Split Air Conditioners.

It uses the remote control that came with your mini split air-conditioner to "learn" how to change the setpoints on the mini-split. Just about any brand of mini-split unit can be controlled by the Beta-1. Once the Beta-1 learns the signals from your remote controller, it will automatically change the setpoint on the mini-split to two separate Day and Night temperatures. It does this AUTOMATICALLY by using a small IR (infrared) emitter / sending unit that will send the same signal to the mini-split, as the remote control would normally send.