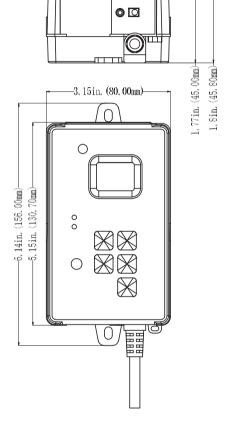

st about any brand of mini-split unit can be controlled by the Beta-1. Once the Beta-1 learns the signals from your remote controller, it will automatically change the setpoint on the mini-split to two separate Day and Night temperatures. It does this AUTOMATICALLY by using a small IR (infrared) emitter / sending unit that will send the same signal to the mini-split, as the remote control would normally send.





# **Product Specifications**



#### **Package Content**

1 x Beta-1 Controller

1 x IR Emitter

1X16ft NTC Sensor

#### **Intput Voltage**

120 Volts AC

#### **Maximum Current**

0.2A

#### **Working Environment**

Temperature 32-122°F, Humidity<90%

#### **AC Power Cord Length**

1.8m

#### **Packaging Dimensions**

275mm(L) x 85mm(W) x 95mm(H)

#### G.W. per pack

0.56kgs











Tech Support

Phone: 877-420-9876

Email: support@trolmaster.com



CONFORMS TO UL STD.61010-1 CERTIFIED TO CSA STD. C22.2#61010-1