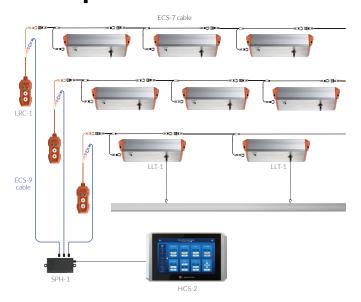

The light system can also connect to the Hydro-X Pro Control System for additional features. The LLT-1 can lift and lower multiple lights and connect to other LLT-1 lifters via daisy chain data cables, enabling users to connect, control and program synchronized operation on multiple light lifters, from a single controller.