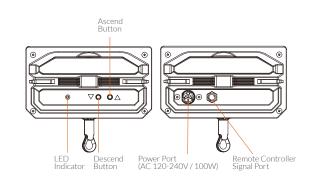

**LLT-1** ThinkGrow Smart Light Lifter

The light lifter design enables easy, two-man installation. Unlike the traditional complicated lifter system where precise calculation and teams of engineers are needed, the LLT-1 reduces assembly time and manpower without compromising quality or safety. The easily expandable modular lifter system provides maximum flexibility and user customization.

The light system can also connect to the Hydro-X Pro Control System for additional features. The LLT-1 can lift and lower multiple lights and connect to other LLT-1 lifters via daisy chain data cables, enabling users to connect, control and program synchronized operation on multiple light lifters, from a single controller.