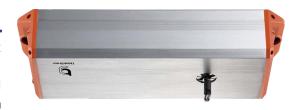

## LLT-1 ThinkGrow Smart Light Lifter

The LLT-1 light lifter is part of the Think Grow modular light lifter system. Its cutting-edge synchronized multi-lifter operation provides users with a customizable, expandable and easy-to-install system. The lifter is ETL listed and the cable can lift up to 132 lbs, 8.8ft.

**LLT-1** ThinkGrow Smart Light Lifter

The light lifter design enables easy, two-man installation. Unlike the traditional complicated lifter system where precise calculation and teams of engineers are needed, the LLT-1 reduces assembly time and manpower without compromising quality or safety. The easily expandable modular lifter system provides maximum flexibility and user customization.