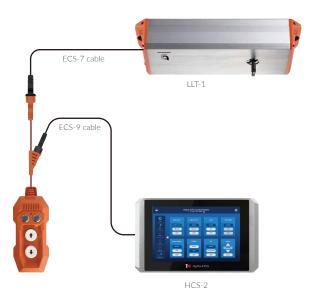

## ◆ LRC-1 Smart Lifter Remote

The LRC-1 Smart Lifter Remote is designed to be used with the LLT-1 Smart Light Lifters. Its plug & play feature enables users to easily install and operate the light lifter(s) from a distance, and program the LLT-1 light lifters maximum and minimum range limits. Simple Up and Down manual operation is accomplished using two push-buttons on the LRC-1.

The LRC-1 Lifter Remote can also be connected with the Hydro-X Pro for advanced features such as lifter-group control and more.

LRC-1 Smart Lifter Remote