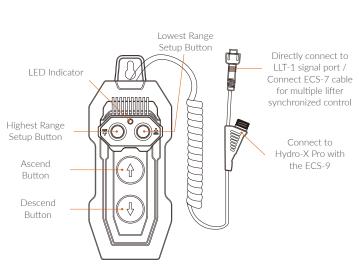

## ◆ LRC-1 Smart Lifter Remote

The LRC-1 Smart Lifter Remote is designed to be used with the LLT-1 Smart Light Lifters. Its plug & play feature enables users to easily install and operate the light lifter(s) from a distance, and program the LLT-1 light lifters maximum and minimum range limits. Simple Up and Down manual operation is accomplished using two push-buttons on the LRC-1.

The LRC-1 Lifter Remote can also be connected with the Hydro-X Pro for advanced features such as lifter-group control and more.

LRC-1 Smart Lifter Remote