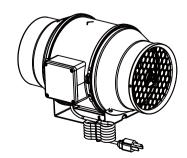

#### 6 Inch Inline Duct Ventilation Fan

The 6-inch Inline Duct Ventilation Fan is a compact and efficient device designed to improve air circulation and ventilation in indoor spaces. With its powerful motor, it moves a significant volume of air, removing stale air, and humidity. Its versatile design allows easy installation in various duct systems, ensuring a fresh and comfortable environment. Ideal for the grow room settings, this fan is a reliable solution for maintaining optimal indoor air quality.