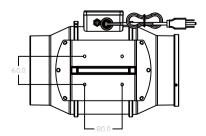

#### **Dimensions**

**Dimensions** 12.48 x 8.89 x 5.79 inch 317mm x 225.7mm x 147mm