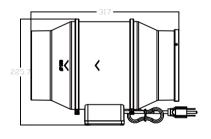

#### **Dimensions**

**Dimensions** 12.48 x 8.89 x 5.79 inch 317mm x 225.7mm x 147mm