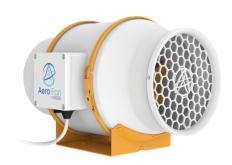

#### 6 Inch Inline Duct Ventilation Fan

The 6-inch Inline Duct Ventilation Fan is a compact and efficient device designed to improve air circulation and ventilation in indoor spaces. With its powerful motor, it moves a significant volume of air, removing stale air, and humidity. Its versatile design allows easy installation in various duct systems, ensuring a fresh and comfortable environment. Ideal for the grow room settings, this fan is a reliable solution for maintaining optimal indoor air quality.