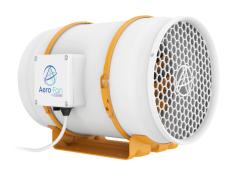

#### 8 Inch Inline Duct Ventilation Fan

The 8-inch Inline Duct Ventilation Fan is a compact and efficient device designed to improve air circulation and ventilation in indoor spaces. With its powerful motor, it moves a significant volume of air, removing stale air, and humidity. Its versatile design allows easy installation in various duct systems, ensuring a fresh and comfortable environment. Ideal for the grow room settings, this fan is a reliable solution for maintaining optimal indoor air guality.