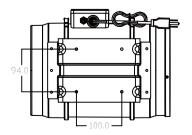

### **Dimensions**

**Dimensions** 12.09 x 9.57 x 7.80 inch 307mm x 243mm x 198.1mm