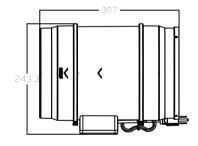

### **Dimensions**

**Dimensions** 12.09 x 9.57 x 7.80 inch 307mm x 243mm x 198.1mm