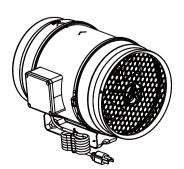

#### 8 Inch Inline Duct Ventilation Fan

The 8-inch Inline Duct Ventilation Fan is a compact and efficient device designed to improve air circulation and ventilation in indoor spaces. With its powerful motor, it moves a significant volume of air, removing stale air, and humidity. Its versatile design allows easy installation in various duct systems, ensuring a fresh and comfortable environment. Ideal for the grow room settings, this fan is a reliable solution for maintaining optimal indoor air guality.