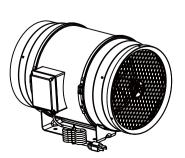

#### 10 Inch Inline Duct Ventilation Fan

The 10-inch Inline Duct Ventilation Fan is a compact and efficient device designed to improve air circulation and ventilation in indoor spaces. With its powerful motor, it moves a significant volume of air, removing stale air, and humidity. Its versatile design allows easy installation in various duct systems, ensuring a fresh and comfortable environment. Ideal for the grow room settings, this fan is a reliable solution for maintaining optimal indoor air quality.

#### **Dimensions**

15.31 x 11.26 x 9.70 inch 389mm x 286mm x 246.4mm **Dimensions** 