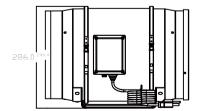

#### **Dimensions**

15.31 x 11.26 x 9.70 inch 389mm x 286mm x 246.4mm **Dimensions** 