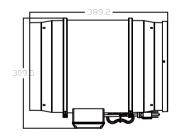

#### **Dimensions**

15.31 x 11.26 x 9.70 inch 389mm x 286mm x 246.4mm **Dimensions** 