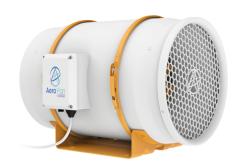

#### 10 Inch Inline Duct Ventilation Fan

The 10-inch Inline Duct Ventilation Fan is a compact and efficient device designed to improve air circulation and ventilation in indoor spaces. With its powerful motor, it moves a significant volume of air, removing stale air, and humidity. Its versatile design allows easy installation in various duct systems, ensuring a fresh and comfortable environment. Ideal for the grow room settings, this fan is a reliable solution for maintaining optimal indoor air quality.