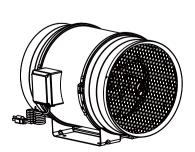

#### 12 Inch Inline Duct Ventilation Fan

The 12-inch Inline Duct Ventilation Fan is a compact and efficient device designed to improve air circulation and ventilation in indoor spaces. With its powerful motor, it moves a significant volume of air, removing stale air, and humidity. Its versatile design allows easy installation in various duct systems, ensuring a fresh and comfortable environment. Ideal for the grow room settings, this fan is a reliable solution for maintaining optimal indoor air quality.