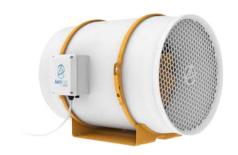

#### 12 Inch Inline Duct Ventilation Fan

The 12-inch Inline Duct Ventilation Fan is a compact and efficient device designed to improve air circulation and ventilation in indoor spaces. With its powerful motor, it moves a significant volume of air, removing stale air, and humidity. Its versatile design allows easy installation in various duct systems, ensuring a fresh and comfortable environment. Ideal for the grow room settings, this fan is a reliable solution for maintaining optimal indoor air quality.