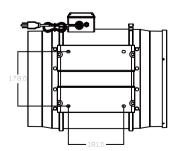

#### 12 Inch Inline Duct Ventilation Fan

The 12-inch Inline Duct Ventilation Fan is a compact and efficient device designed to improve air circulation and ventilation in indoor spaces. With its powerful motor, it moves a significant volume of air, removing stale air, and humidity. Its versatile design allows easy installation in various duct systems, ensuring a fresh and comfortable environment. Ideal for the grow room settings, this fan is a reliable solution for maintaining optimal indoor air quality.

#### **Dimensions**

17.87 x 14.06 x 12.26 inch 454mm x 357mm x 311.4mm **Dimensions** 