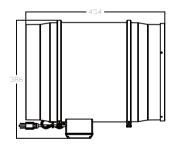

#### **Dimensions**

17.87 x 14.06 x 12.26 inch 454mm x 357mm x 311.4mm **Dimensions** 