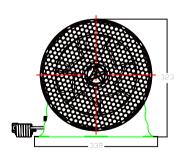

#### 12 Inch Inline Duct Ventilation Fan Pro Model

The 12-inch Metal Inline Duct Ventilation Fan is a compact and efficient device designed to improve air circulation and ventilation in indoor spaces. With its powerful motor, it moves a significant volume of air, removing stale air, and humidity. Its versatile design allows easy installation in various duct systems, ensuring a fresh and comfortable environment. Ideal for the grow room settings, this fan is a reliable solution for maintaining optimal indoor air quality.

#### **Dimensions**

**Dimensions** 10.04 x 12.72 x 11.81 inch 255mm x 323mm x 300mm