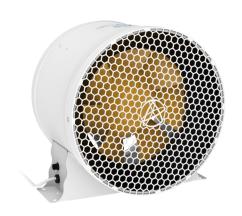

#### 12 Inch Inline Duct Ventilation Fan Pro Model

The 12-inch Metal Inline Duct Ventilation Fan is a compact and efficient device designed to improve air circulation and ventilation in indoor spaces. With its powerful motor, it moves a significant volume of air, removing stale air, and humidity. Its versatile design allows easy installation in various duct systems, ensuring a fresh and comfortable environment. Ideal for the grow room settings, this fan is a reliable solution for maintaining optimal indoor air quality.