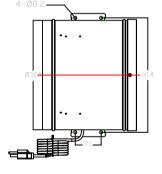

#### **Dimensions**

**Dimensions** 10.04 x 12.72 x 11.81 inch 255mm x 323mm x 300mm