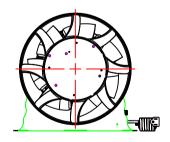

#### 12 Inch Inline Duct Ventilation Fan Pro Model

The 12-inch Metal Inline Duct Ventilation Fan is a compact and efficient device designed to improve air circulation and ventilation in indoor spaces. With its powerful motor, it moves a significant volume of air, removing stale air, and humidity. Its versatile design allows easy installation in various duct systems, ensuring a fresh and comfortable environment. Ideal for the grow room settings, this fan is a reliable solution for maintaining optimal indoor air quality.

#### **Dimensions**

**Dimensions** 10.04 x 12.72 x 11.81 inch 255mm x 323mm x 300mm