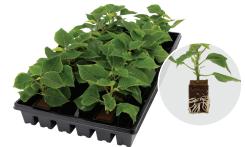

The following are examples of poinsettia cultivars propagated in OASIS® Wedge® foam propagation substrate. The poinsettia liners shown in these images were supplied by Lucas Greenhouses in Monroeville, New Jersey, USA. Refer to OASIS® Wedge® Product Usage documents for complete instructions.

Poinsettia 'Freedom White' (Euphorbia pulcherrima) Day 28 after sticking in 10 count

Poinsettia 'Grande Italia' (Euphorbia pulcherrima) Day 28 after sticking in 10 count

Poinsettia 'Imperial Red' (Euphorbia pulcherrima) Day 28 after sticking in 10 count