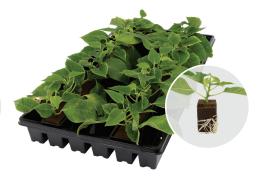

The following are examples of poinsettia cultivars propagated in OASIS® Wedge® foam propagation substrate. The poinsettia liners shown in these images were supplied by Lucas Greenhouses in Monroeville, New Jersey, USA. Refer to OASIS® Wedge® Product Usage documents for complete instructions.

Poinsettia 'Freedom White' (Euphorbia pulcherrima) Day 28 after sticking in 10 count

Poinsettia 'Grande Italia' (Euphorbia pulcherrima) Day 28 after sticking in 10 count

Poinsettia 'Imperial Red' (Euphorbia pulcherrima) Day 28 after sticking in 10 count