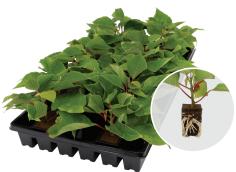

The following are examples of poinsettia cultivars propagated in OASIS® Wedge® foam propagation substrate. The poinsettia liners shown in these images were supplied by Lucas Greenhouses in Monroeville, New Jersey, USA. Refer to OASIS® Wedge® Product Usage documents for complete instructions.

Poinsettia 'Aurora™ Red' (Euphorbia pulcherrima) Day 28 after sticking in 10 count

Poinsettia 'Christmas Candle' (Euphorbia pulcherrima) Day 28 after sticking in 10 count

Poinsettia 'Christmas Feelings™ Pink'