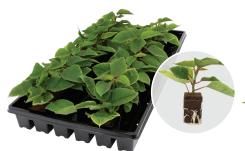

The following are examples of poinsettia cultivars propagated in OASIS® Wedge® foam propagation substrate. The poinsettia liners shown in these images were supplied by Lucas Greenhouses in Monroeville, New Jersey, USA. Refer to OASIS® Wedge® Product Usage documents for complete instructions.

Poinsettia 'Aurora™ Red' (Euphorbia pulcherrima) Day 28 after sticking in 10 count

Poinsettia 'Christmas Candle' (Euphorbia pulcherrima) Day 28 after sticking in 10 count

Poinsettia 'Christmas Feelings™ Pink'