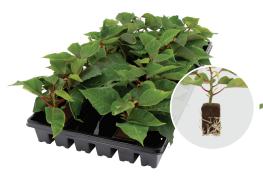

The following are examples of poinsettia cultivars propagated in OASIS® Wedge® foam propagation substrate. The poinsettia liners shown in these images were supplied by Lucas Greenhouses in Monroeville, New Jersey, USA. Refer to OASIS® Wedge® Product Usage documents for complete instructions.

Poinsettia 'Aurora™ Red' (Euphorbia pulcherrima) Day 28 after sticking in 10 count

Poinsettia 'Christmas Candle' (Euphorbia pulcherrima) Day 28 after sticking in 10 count

Poinsettia 'Christmas Feelings™ Pink'