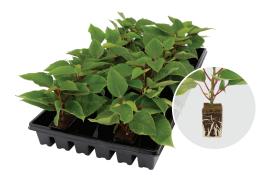

The following are examples of poinsettia cultivars propagated in OASIS® Wedge® foam propagation substrate. The poinsettia liners shown in these images were supplied by Lucas Greenhouses in Monroeville, New Jersey, USA. Refer to OASIS® Wedge® Product Usage documents for complete instructions.

Poinsettia 'Princettia" Pure White' (Euphorbia pulcherrima) Day 28 after sticking in 10 count