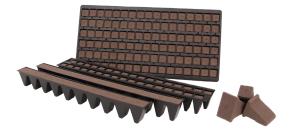

## Wedge®

OASIS® Wedge® is an engineered propagation substrate designed with the challenges of poinsettia propagation in mind. Clean and free of pests and pathogens, this foam substrate provides superior cutting hydration, proper drainage and rapid rooting. Pre-dibbled and ready-to-use, OASIS® Wedge® comes in single and double strips as well as 102-count trays.

## **Propagation of Poinsettias**

OASIS® Wedge® is ideal for vegetative propagation of poinsettias and other high-evapotranspiration plants that demand substantial hydration but don't tolerate oversaturated conditions. Growers can choose from multiple options, including single and double strips and 102-count trays.