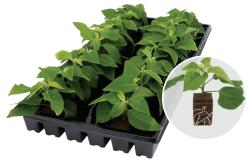

The following are examples of poinsettia cultivars propagated in OASIS® Wedge® foam propagation substrate. The poinsettia liners shown in these images were supplied by Lucas Greenhouses in Monroeville, New Jersey, USA. Refer to OASIS® Wedge® Product Usage documents for complete instructions.

(Euphorbia pulcherrima) Day 28 after sticking in 10 count

Poinsettia 'Christmas Feelings™ Red' (Euphorbia pulcherrima) Day 28 after sticking in 10 count

Poinsettia 'Early Polly's Pink' (Euphorbia pulcherrima) Day 28 after sticking in 10 count