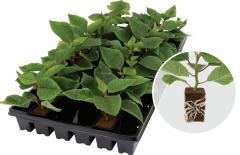

The following are examples of poinsettia cultivars propagated in OASIS® Wedge® foam propagation substrate. The poinsettia liners shown in these images were supplied by Lucas Greenhouses in Monroeville, New Jersey, USA. Refer to OASIS® Wedge® Product Usage documents for complete instructions.

(Euphorbia pulcherrima) Day 28 after sticking in 10 count

Poinsettia 'Christmas Feelings™ Red' (Euphorbia pulcherrima) Day 28 after sticking in 10 count

Poinsettia 'Early Polly's Pink' (Euphorbia pulcherrima) Day 28 after sticking in 10 count