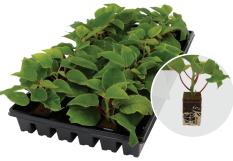

The following are examples of poinsettia cultivars propagated in OASIS® Wedge® foam propagation substrate. The poinsettia liners shown in these images were supplied by Lucas Greenhouses in Monroeville, New Jersey, USA. Refer to OASIS® Wedge® Product Usage documents for complete instructions.

(Euphorbia pulcherrima) Day 28 after sticking in 10 count

Poinsettia 'Christmas Feelings™ Red' (Euphorbia pulcherrima) Day 28 after sticking in 10 count

Poinsettia 'Early Polly's Pink' (Euphorbia pulcherrima) Day 28 after sticking in 10 count