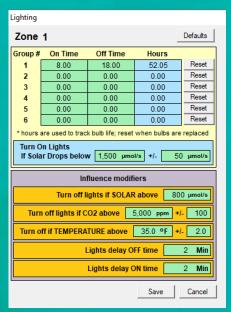

# HEATING, COOLING AND CO<sub>2</sub> PROGRAMS

- Simple and easy to use software programs for raising vegetable/flower crops
- CO2 programs for gas burners, CO2 boiler recovery or liquid CO2 systems
- · Heating and cooling programs for hot water, steam or hot air heater
- Ethernet/Internet access from a computer or mobile device
- Weather station, solar, rain, wind and temperature programs
- Day and night temperature and humidity programs
- Temperature ramping with solar temperature programs
- Lighting and shading programs