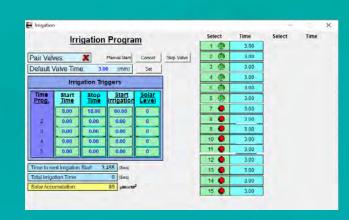

## MAIN SCREEN DISPLAY

The Main Screen Display outlines the overall climate conditions within all growing compartments which allows growers a quick glance of accurate and real-time data for the following conditions:

- Displays moisture levels in substrate growing medium for irrigation starts
- Temperature and humidity conditions in all growing compartments
- Irrigation and fertigation schedule E.C., pH and water flow readings
- Displays all vent positions, louver positions and cooling fan activity
- Displays solar levels for irrigation triggers and solar E.C. corrections
- Additional zones can be displayed on subsequent pages
- CO2 levels in each growing compartment
- Displays up to 16 zones

## **IRRIGATION SOFTWARE PROGRAMS**

- Irrigation management and drain water recycling programs
- Solar, rain, wind, temperature weather programs
- Time and solar irrigation start programs
- Multiple irrigation programs
- Multi-zone misting programs
- Solar radiation program