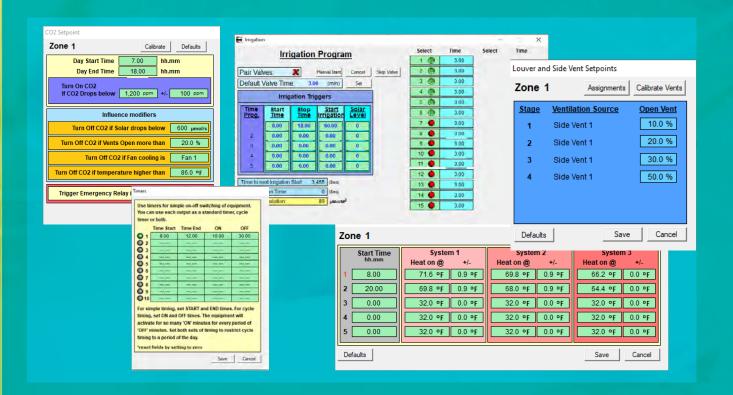

# HEATING, COOLING AND CO<sub>2</sub> PROGRAMS

- Simple and easy to use software programs for raising vegetable/flower crops
- CO2 programs for gas burners, CO2 boiler recovery or liquid CO2 systems
- · Heating and cooling programs for hot water, steam or hot air heater
- Ethernet/Internet access from a computer or mobile device
- Weather station, solar, rain, wind and temperature programs
- Day and night temperature and humidity programs
- Temperature ramping with solar temperature programs
- Lighting and shading programs

## **IRRIGATION SOFTWARE PROGRAMS**

- Irrigation management and drain water recycling programs
- Solar, rain, wind, temperature weather programs
- Time and solar irrigation start programs
- Multiple irrigation programs
- Multi-zone misting programs
- Solar radiation program