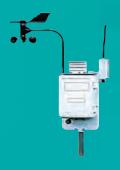

## **UNIQUE WEATHER STATION**

- Weather station measures and logs weather conditions
- Solar radiation, wind speed, direction and wind chill
- Temperature and rain sensors
- Outside humidity sensors

## **HOT WATER SENSOR**

The hot water temperature sensor is a stainless-steel probe with 3/4-inch NPT thread with a weatherproof cap. The terminal is provided on top of the sensor to connect wiring to the Climate Manager<sup>TM</sup> control panel.