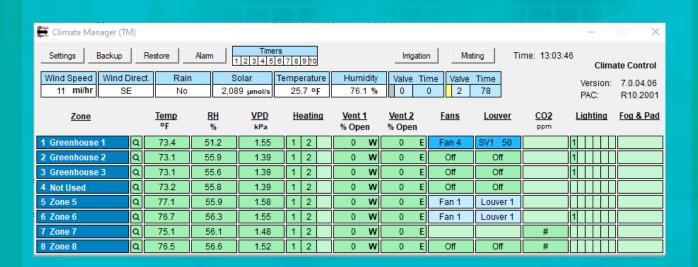

## MAIN SCREEN DISPLAY

The Main Screen Display outlines the overall climate conditions within all growing compartments which allows growers a quick glance of accurate and real-time data for the following conditions:

- Displays moisture levels in substrate growing medium for irrigation starts
- Temperature and humidity conditions in all growing compartments
- Irrigation and fertigation schedule E.C., pH and water flow readings
- Displays all vent positions, louver positions and cooling fan activity
- Displays solar levels for irrigation triggers and solar E.C. corrections
- Additional zones can be displayed on subsequent pages
- CO2 levels in each growing compartment
- Displays up to 16 zones