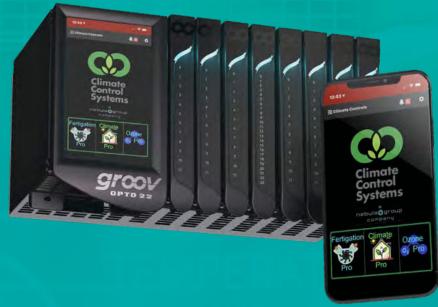

## **EXPANDABLE • CUSTOMIZABLE • ACCESSIBLE**

The groov EPIC gives input/output, a flexible Linux-based controller with gateway functions, a high-resolution touchscreen display, two independent network interfaces, USB and HDMI ports. The software includes control programming for device-independent HMI, simple data flows, OPC-UA drivers, communications and more.

Powering a web-based app, the EPIC controller provides instant access, anywhere to the Climate Manager.<sup>TM</sup> With more power, comes more possibilities... The EPIC controller serves as the ideal platform for expandability, so your Climate Manager can be truly customized to supply you with the data you need to optimize your growth.