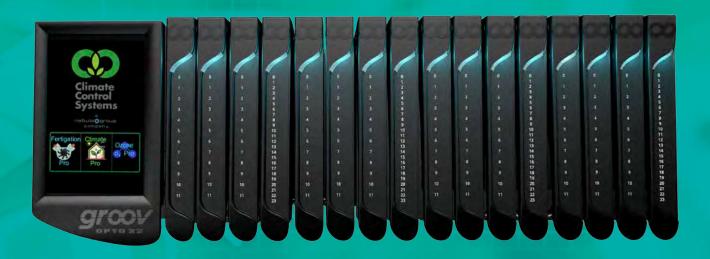

## **EXPANDABLE • CUSTOMIZABLE • ACCESSIBLE**

The groov EPIC gives input/output, a flexible Linux-based controller with gateway functions, a high-resolution touchscreen display, two independent network interfaces, USB and HDMI ports. The software includes control programming for device-independent HMI, simple data flows, OPC-UA drivers, communications and more.

Powering a web-based app, the EPIC controller provides instant access, anywhere to the Climate Manager.<sup>TM</sup> With more power, comes more possibilities... The EPIC controller serves as the ideal platform for expandability, so your Climate Manager can be truly customized to supply you with the data you need to optimize your growth.