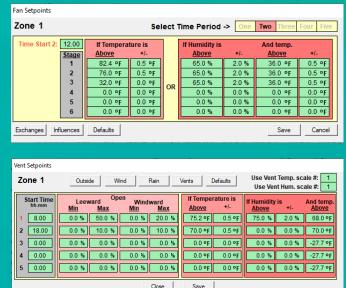

# HEATING, COOLING AND CO<sub>2</sub> PROGRAMS

- Simple and easy to use software programs for raising vegetable/flower crops
- CO2 programs for gas burners, CO2 boiler recovery or liquid CO2 systems
- · Heating and cooling programs for hot water, steam or hot air heater
- Ethernet/Internet access from a computer or mobile device
- Weather station, solar, rain, wind and temperature programs
- Day and night temperature and humidity programs
- Temperature ramping with solar temperature programs
- Lighting and shading programs