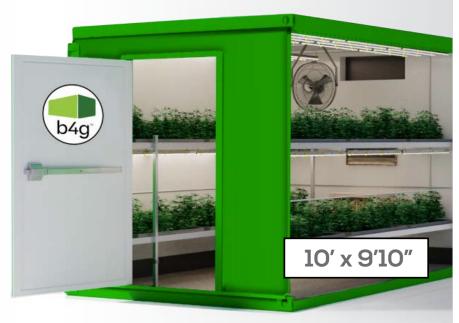

# 10-Foot Grow Room

For growers with limited space, our Modular or High Cube Grow Room is the ultimate turnkey growing facility for Cannabis growers to streamline the start-up process.

Engineered growing environment with optimal lighting and temperature

Fixed grow space with less of the cost

ROI that can be realized in months rather than years

Crops that are free from contamination

Increased potency and quality of the end products

This Grow Room provides the ability to build a uniquely scalable operation that fits any grower's specifications and keeps the grow footprint to a minimum, while still maintaining high yields.

### **BASE UNIT INCLUDES:**

| ITEM          | DESCRIPTION                                                                                                          |
|---------------|----------------------------------------------------------------------------------------------------------------------|
| Shell         | 1-trip 10' container with R21 insulation values                                                                      |
| Plumbing      | Stainless steel sink with on-demand hot water and hose bib                                                           |
| Door Entry    | 36" weather-tight outswing steel man door with commercial closer and panic bar                                       |
| Automation    | Trolmaster Hydro X Pro controller with modules to control temp, humidity up/ down, CO2, and lights                   |
| Flooring      | 100% waterproof slip-free epoxy floor coating                                                                        |
| Light Mounts  | Super strut ceiling-mount light hanging channel                                                                      |
| Utility Power | 60 amp, 240V service                                                                                                 |
| Panel         | 60 amp circuit panel                                                                                                 |
| Circuits      | All circuit breakers UL rated                                                                                        |
| Outlets       | Ceiling & wall-mount receptacles GFCI protected                                                                      |
| Conduit       | EMT conduit infrastructure                                                                                           |
| HVAC          | 1 ton Gree mini split with ductless air handlers                                                                     |
| Dehumidifier  | 70 pint per day dehumidifier by Anden                                                                                |
| Fans          | One (1) 12" J&B Manufacturing HAF ceiling mount fans & two (2) floor blowers with an all-in-one fan speed controller |
| C02           | Single solenoid valve direct injection system with perforated dosing line, tank rack, and regulator                  |
| Safety        | Fire extinguisher & smoke detector CO2 alarm                                                                         |