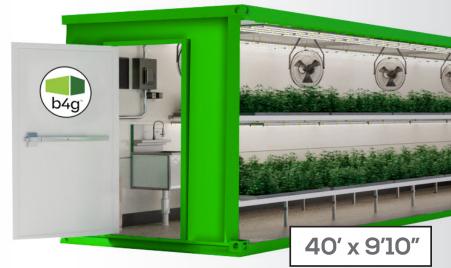

# 

For growers with limited space, our modular or high cube grow room is the ultimate turnkey growing facility for cannabis growers to streamline the start-up process.

Engineered growing environment with optimal lighting and temperature

Fixed grow space with less of the cost

ROI that can be realized in months rather than years

Crops that are free from contamination

Increased potency and quality of the end products

This grow facility provides the ability to build a uniquely scalable operation that fits any grower's specifications and keeps the grow footprint to a minimum, while still maintaining high yields.

#### **BASE UNIT INCLUDES:**

| ITEM          | DESCRIPTION                                                                                                           |
|---------------|-----------------------------------------------------------------------------------------------------------------------|
| Shell         | 1-trip 40' wind & watertight shell modular box with R-21 insulation values                                            |
| Plumbing      | Stainless steel sink with on-demand hot water and hose bib                                                            |
| Door Entry    | 36" weather-tight outswing steel man door with commercial closer and panic bar                                        |
| Automation    | Trolmaster Hydro X Pro controller with modules to control humidity, up/down, CO2, and lights                          |
| Flooring      | 100% waterproof slip-free epoxy floor coating                                                                         |
| Light Mounts  | Super strut ceiling-mount light hanging channel                                                                       |
| Utility Power | 150 amp, 240V service                                                                                                 |
| Panel         | 150 amp circuit panel                                                                                                 |
| Circuits      | All circuit breakers UL rated                                                                                         |
| Outlets       | Ceiling & wall-mount receptacles built to spec                                                                        |
| Conduit       | EMT conduit infrastructure                                                                                            |
| HVAC          | 3 ton Gree mini split with ductless air handlers                                                                      |
| Dehumidifier  | 130 pint per day dehumidifier by Anden                                                                                |
| Fans          | Four (4) 12" J&B Manufacturing HAF ceiling mount fans & two (2) floor blowers with an all-in-one fan speed controller |
| C02           | Single solenoid valve direct injection system with perforated dosing line, tank rack, and regulator                   |
| Safety        | Fire extinguisher & smoke detector CO2 alarm                                                                          |