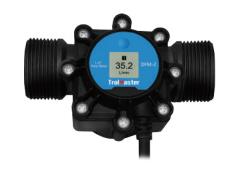

#### DFM-2

1.25" Digital inline flow meter

The DFM-1 is a 1.25" digital inline flow meter designed to measure and display liquid flow rate through a 1.25" fluid pipe.

Connect the DFM-2 to the Aqua-X Pro main controller directly or using an SPH-1 RJ12 Splitter Hub. Users can monitor the flow speed as well as the total flow volume. Users can also enable powerful advanced features on the Aqua-X Pro Controller such as "feed by volume". When using the Feed-By-Volume function, the DFM-2 will accurately measure and allow a precise and desired volume of nutrient solution to be used during each scheduled irrigation cycle.

The built-in DFM-2 LCD display also functions as an on-site sensor display monitor.

#### **Rated Flow Rate**

Rated Flow Rate 0.26-31.70 Gallon/Min (1-120 L/min)

#### **LCD Display Screen Size**

**Size** 1-inch (64\*64 dots)