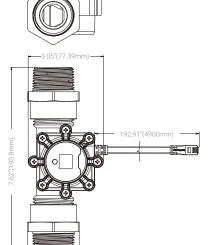

#### **Output**

Connector RJ12 Male Connector

Cable length 16ft

#### **Package Dimensions**

Size 10.04"/ 255mm(L) x 5.31"/ 135mm(W) x 3.15" /80mm(H)

Gross Weight 1.36lbs / 617g

**ROHS** 