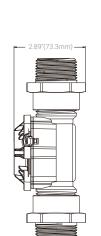

#### **Thread Standard**

 $\begin{array}{ll} \textbf{Thread Standard} & \text{NPT (pre-installed BSP to} \\ & \text{NPT adaptor)} \end{array}$ 

#### **Package Content**

1.25"Digital Inline Flow Rate Meter1pcBSP to NPT adaptor (Pre-installed)2pc