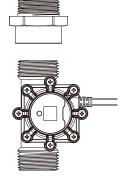

#### DFM-2

1.25" Digital inline flow meter

The DFM-1 is a 1.25" digital inline flow meter designed to measure and display liquid flow rate through a 1.25" fluid pipe.

Connect the DFM-2 to the Aqua-X Pro main controller directly or using an SPH-1 RJ12 Splitter Hub. Users can monitor the flow speed as well as the total flow volume. Users can also enable powerful advanced features on the Aqua-X Pro Controller such as "feed by volume". When using the Feed-By-Volume function, the DFM-2 will accurately measure and allow a precise and desired volume of nutrient solution to be used during each scheduled irrigation cycle.

The built-in DFM-2 LCD display also functions as an on-site sensor display monitor.

#### **Output**

Connector RJ12 Male Connector

Cable length 16ft

#### **LCD Display Screen Size**

**Size** 1-inch (64\*64 dots)