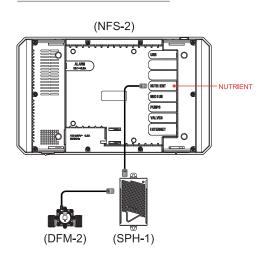

#### DFM-2

1.25" Digital inline flow meter

The DFM-1 is a 1.25" digital inline flow meter designed to measure and display liquid flow rate through a 1.25" fluid pipe.

Connect the DFM-2 to the Aqua-X Pro main controller directly or using an SPH-1 RJ12 Splitter Hub. Users can monitor the flow speed as well as the total flow volume. Users can also enable powerful advanced features on the Aqua-X Pro Controller such as "feed by volume". When using the Feed-By-Volume function, the DFM-2 will accurately measure and allow a precise and desired volume of nutrient solution to be used during each scheduled irrigation cycle.