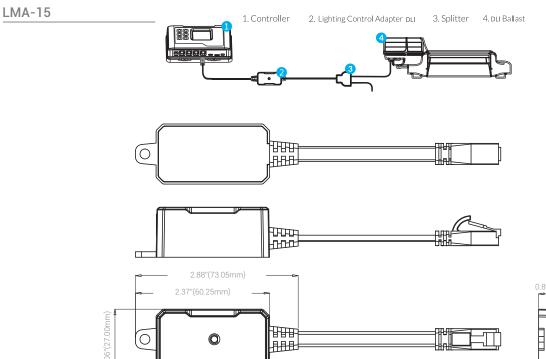

# **Link Up**

#### CONNECTION DIAGRAM

Email: support@trolmaster.com
Phone: 877-420-9876