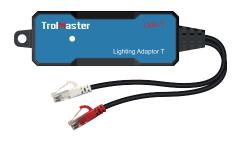

LMA-T Lighting Control Adaptor T

TrolMaster's Hydro-X system can control most of the supplemental lighting fixtures sold today. Most light manufacturers provide the ability to control their lighting systems using what's known as a low-volt control. That low-volt control can take many forms and communication protocols. TrolMaster makes several types of lighting adapters (LMA units) that allow the Hydro-X to control lights using their low-volt control option.

The LMA-T works specifically with the ThinkGrow LED systems to provide two channel control, which allows separate control for full spectrum and red light output levels on the ThinkGrow LEDs.

The LMA-T simply connects to the lighting control ports Line 1 and Line 2 on the HCS-1. Once connected, the user can then set individual ON and OFF times and the dimming settings for the full spectrum LEDs and also for the second red LEDs.

The LMA-T then is connected to the RJ type lighting control cables where each of the LEDs are connected back to the controller in a daisy-chain configuration using plug-and-play connections.

One adaptor could run up to 256 ThinkGrow LEDs.