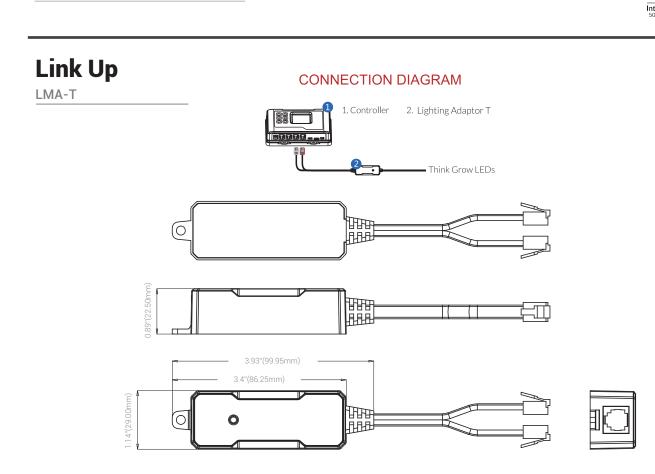

The LMA-T works specifically with the ThinkGrow LED systems to provide two channel control, which allows separate control for full spectrum and red light output levels on the ThinkGrow LEDs.

The LMA-T simply connects to the lighting control ports Line 1 and Line 2 on the HCS-1. Once connected, the user can then set individual ON and OFF times and the dimming settings for the full spectrum LEDs and also for the second red LEDs.

The LMA-T then is connected to the RJ type lighting control cables where each of the LEDs are connected back to the controller in a daisy-chain configuration using plug-and-play connections.

One adaptor could run up to 256 ThinkGrow LEDs.

\* Convert RJ12 to Water Proof Connector Cable included.

| Specifi            | ications                            |                      |                   |                                    |      |
|--------------------|-------------------------------------|----------------------|-------------------|------------------------------------|------|
| Input Voltage      |                                     | Output Voltage       |                   | Maximum Current                    |      |
| Voltage            | 12V                                 | Voltage              | 0-11.5V           | Current                            | 0.2A |
| Package Dimensions |                                     | Working Environments |                   | Package Content                    |      |
| Size               | 6.14"/156mm(L) x<br>3.27"/83mm(W) x | Temperature          | 32-122°F (0-50°C) | Lighting Control Adaptor T (LMA-T) | 1pc  |
|                    | 1.18"/30mm(H)                       | Humidity             | ≤90%              |                                    |      |