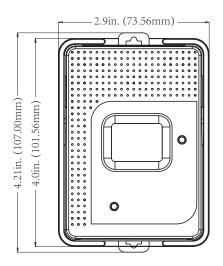

### **Package Dimensions**

|      | 3.39" / 86mm(W) x<br>3.39" / 86mm(H) |
|------|--------------------------------------|
| Size | 6.30" / 160mm(L) x                   |