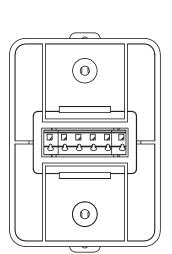

#### **Thermostat Station**

The TS-1 thermostat stations is designed to replace a thermostat connected to a conventional cool only HVAC unit. The TS-1 is wired to the HVAC system using the same low-voltage thermostat cable, and has the standard color-coded wiring as most thermostats. The Hydro-x allows separate Day and Night settings for each of up to (4) TS modules so multiple HVAC systems can be controlled by a single Hydro-X system.

### **Package Contents**

| Thermostat Station | 1pc |
|--------------------|-----|
| 16ft RJ12 Cable    | 1pc |
| 4ft RJ12 Cable     | 1pc |
| T-shaped Splitter  | 1pc |