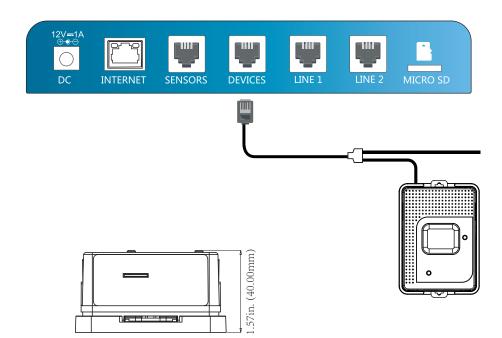

# **Link Up**

TS-1

#### **CONNECTION DIAGRAM**

Phone: 877-420-9876

**TrolMaster**