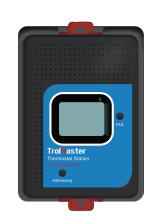

#### **TS-1**

#### **Thermostat Station**

The TS-1 thermostat stations is designed to replace a thermostat connected to a conventional cool only HVAC unit. The TS-1 is wired to the HVAC system using the same low-voltage thermostat cable, and has the standard color-coded wiring as most thermostats. The Hydro-x allows separate Day and Night settings for each of up to (4) TS modules so multiple HVAC systems can be controlled by a single Hydro-X system.