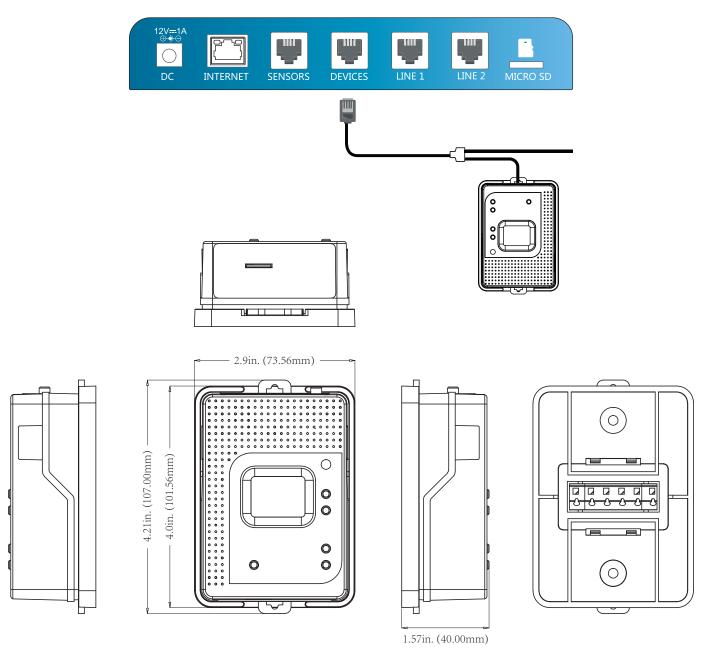

# Link Up

ARS-1

#### CONNECTION DIAGRAM

© 2024 TrolMaster Agro Instruments Co., Ltd. All rights reserved. Email: support@thinkgrow.com Phone: 877-420-9876