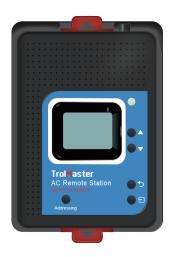

**AC Remote Station** 

The ARS-1 mini-split air conditioner controller is a unique product that solves the age-old problem of having separate day and night temperature settings on your mini-split air conditioners. The ARS-1 is a universal controller that works with most mini-split air conditioners (and some window-type AC units too), as long as the unit came with an IR / infrared remote controller. We use the remote control that came with the unit to " teach" those IR signals to the ARS-1 module. Once the ARS-1 "learns" those remote control codes, the ARS-1 will send those same signals to the indoor mini-split head unit changing the setpoint to the desired Day or Night temperature setting automatically base on the photocell sensor status.