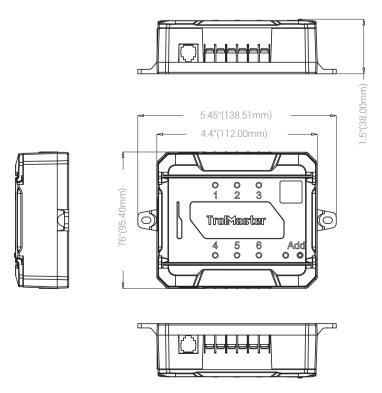

#### **Package Dimensions**

10.83" /275mm(L) x Size 6.46" /164mm(W) x 1.58 /40mm(H) **Gross Weight** 1.34lbs /0.61kg