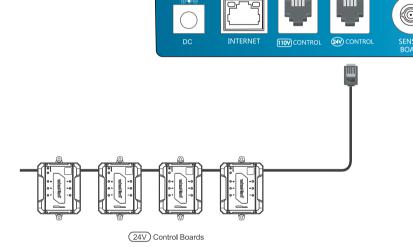

mp link" by using a DSP-1 along with the OA6-24. Connecting a DSP-1 to the OA6-24 provides an automatic "pump link" between the DSP-1 and the OA6-24. When any of the 24vac irrigation zones are activated on the OA6-24, the DSP-1 will automatically turn on the pump.



# **Specifications**

OA6-24

### Input Voltage

Voltage 110-240 VAC

### **Working Environments**

32°-122°F (0-50°C) **Temperature** Humidity ≤90%

# **Max Input Current**

**Holding Current** 0.2A**Inrush Current** 400ma

### **Max Output Current**

Voltage/Current 24VAC/0.2A per output

#### **Package Content**

24V Control Board 1pc 16ft RJ12 Cable 1рс

#### **Package Dimensions**

10.83" /275mm(L) x Size 6.46" /164mm(W) x 1.58 /40mm(H) **Gross Weight** 1.34lbs /0.61kg

# **Link Up**

OA6-24

#### **CONNECTION DIAGRAM**