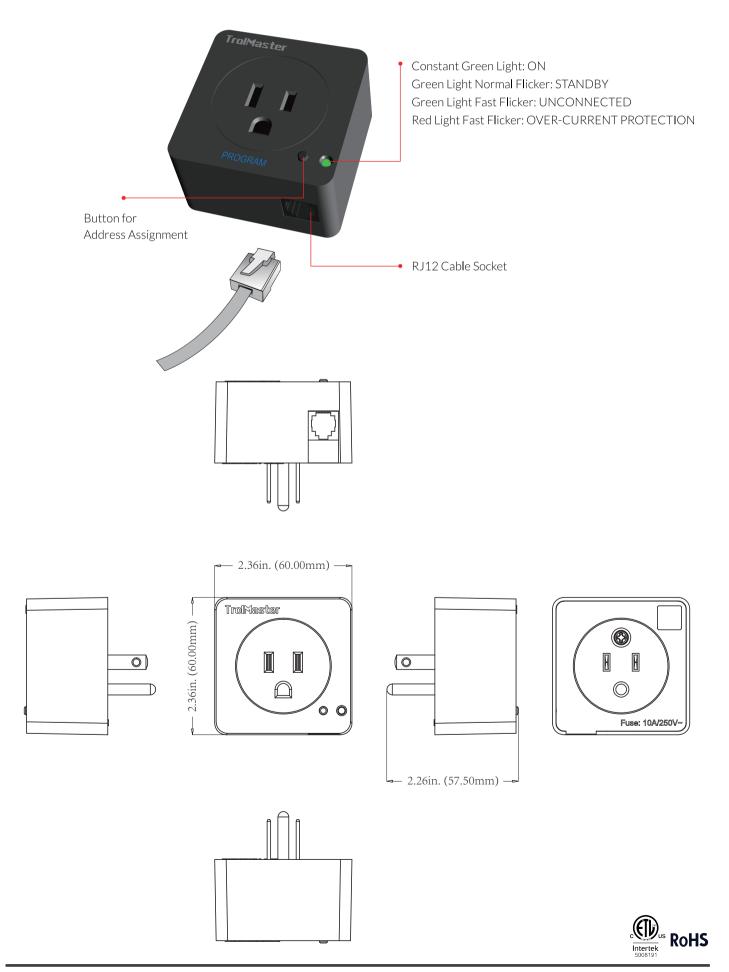

## DSP-1

**Program Device Station** 

The TrolMaster DSP-1 program device module (timer module) works like a multi-function timer. The DSP-1 allows the user to easily connect any device that needs to be controlled by TIME to the Hydro-x. Any device that is 10-amps at 120 volts or less can be controlled by the DSP-1.

### **Package Dimensions**

| Size | 3.35" / 85mm(L) x |
|------|-------------------|
|      | 3.15" / 80mm(W) x |
|      | 3.54" / 90mm(H)   |