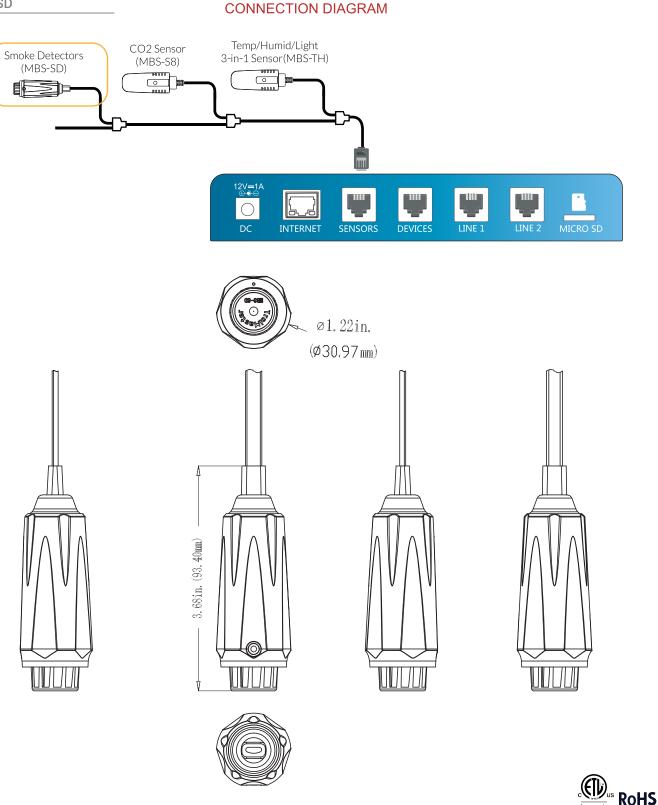

## MBS-SD

Smoke Detector for Hydro-X

The optional Smoke Detector (MBS-SD) can alert the user at ALL TIMES when smoke is present within their growing area. Up to 5 smoke detectors can be connected to a single Hydro-x controller. If ANY of the smoke detectors determine there is smoke in the area, the user will receive a push notification alert on their phone to alert them to the potential problem BEFORE the problem gets out of hand.

## **Specifications**

MBS-SD

| Input Voltage        |                   | Maximum Current    |                                    | Package Content         |     |
|----------------------|-------------------|--------------------|------------------------------------|-------------------------|-----|
| Voltage              | 12V               | Current            | 0.2A                               | Smoke Detector (MBS-SD) | 1pc |
|                      |                   |                    |                                    | 16ft RJ12 Cable         | 1pc |
|                      |                   |                    |                                    | RJ12 T-Splitter         | 1pc |
| Working Environments |                   | Package Dimensions |                                    |                         |     |
| Temperature          | 32-122°F (0-50°C) | Size               | 6.30"/ 160mm(L) x                  |                         |     |
| Humidity             | ≤90%              |                    | 3.39"/ 86mm(W) x<br>3.39"/ 86mm(H) |                         |     |
|                      |                   | Gross Weight       | 13.05oz/370g                       |                         |     |