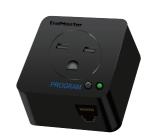

#### DSP-2

240V Program Device Station

The TrolMaster DSP-2 Program Device Station (timer module) works like a multi-function timer. The DSP-2 allows the user to easily connect any device that needs to be controlled by TIME to the Hydro-X. Any device that is 10-amps at 240 volts or less can be controlled by the DSP-2.

## **LED Indicator Status**

| LED Indicator       | Module Status                                                                                                     |
|---------------------|-------------------------------------------------------------------------------------------------------------------|
| Fast Blinking Green | Module is not addressed to the main controller, OR module does not have a good connection to the main controller. |
|                     | *Note:Press the small address/link button on the module when first installed.                                     |
| Slow Blinking Green | Module is addressed and connected to the main controller, and is currently turned OFF.                            |
| Solid Green         | Module is addressed, connected, and currently turned ON.                                                          |
| Blinking Red        | Module is overloaded. Reset the overload by unplugging the module from powersource .                              |