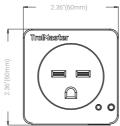

### **Package Dimensions**

 Size
 3.35"/85mm (L) x

 3.15"/80mm (W) x
 3.54"/90mm (H)

 Gross Weight
 12.0oz /340g