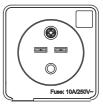

#### DSP-2

240V Program Device Station

The TrolMaster DSP-2 Program Device Station (timer module) works like a multi-function timer. The DSP-2 allows the user to easily connect any device that needs to be controlled by TIME to the Hydro-X. Any device that is 10-amps at 240 volts or less can be controlled by the DSP-2.

### **Output Current**

Current 10A

### **Output Voltage**

**Voltage** 100-240V~, 50/60Hz