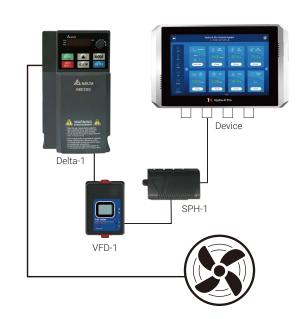

It can be used in the TrolMaster Hydro-X Pro system to control and adjust the speed of AC motors (industrial fans etc.) in your application. An RJ45 cable is included for connecting with the TrolMaster VFD-1 module.