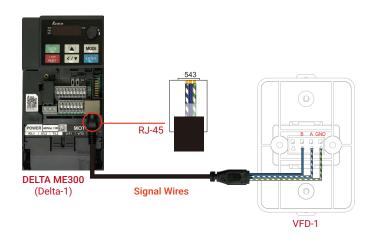

It can be used in the TrolMaster Hydro-X Pro system to control and adjust the speed of AC motors (industrial fans etc.) in your application. An RJ45 cable is included for connecting with the TrolMaster VFD-1 module.